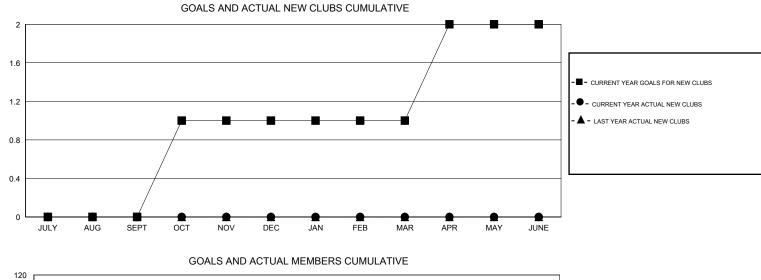

## LOCATION SOUTH CAROLINA

| Clubs         |                  |                   |                  | Members          |               |                       |                                     |                    |                  |
|---------------|------------------|-------------------|------------------|------------------|---------------|-----------------------|-------------------------------------|--------------------|------------------|
|               | RESU             | LTS FOR 2015-2016 | i                |                  |               | RESULTS FOR 2015-2016 |                                     |                    |                  |
| QUARTER       | NEW CLUB<br>GOAL | NEW CLUBS         | DROPPED<br>CLUBS | NET<br>GAIN/LOSS | QUARTER       | NEW MEMBER<br>GOAL    | CHARTER AND<br>NEW MEMBERS<br>ADDED | DROPPED<br>MEMBERS | NET<br>GAIN/LOSS |
| JULY/AUG/SEPT | 0                | 0                 | 0                | 0                | JULY/AUG/SEPT | 4                     | 14                                  | 41                 | -27              |
| OCT/NOV/DEC   | 1                | 0                 | 0                | 0                | OCT/NOV/DEC   | 38                    | 12                                  | 33                 | -21              |
| JAN/FEB/MAR   | 0                | 0                 | 0                | 0                | JAN/FEB/MAR   | 4                     | 26                                  | 22                 | 4                |
| APR/MAY/JUNE  | 1                | 0                 | 0                | 0                | APR/MAY/JUNE  | 38                    | 0                                   | 0                  | 0                |