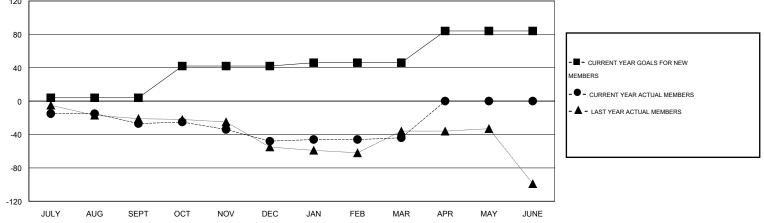

## LOCATION SOUTH CAROLINA

| Clubs         |                  |                   |                  | Members          |               |                       |                                     |                    |                  |
|---------------|------------------|-------------------|------------------|------------------|---------------|-----------------------|-------------------------------------|--------------------|------------------|
|               | RESU             | LTS FOR 2015-2016 | i                |                  |               | RESULTS FOR 2015-2016 |                                     |                    |                  |
| QUARTER       | NEW CLUB<br>GOAL | NEW CLUBS         | DROPPED<br>CLUBS | NET<br>GAIN/LOSS | QUARTER       | NEW MEMBER<br>GOAL    | CHARTER AND<br>NEW MEMBERS<br>ADDED | DROPPED<br>MEMBERS | NET<br>GAIN/LOSS |
| JULY/AUG/SEPT | 0                | 0                 | 0                | 0                | JULY/AUG/SEPT | 4                     | 14                                  | 41                 | -27              |
| OCT/NOV/DEC   | 1                | 0                 | 0                | 0                | OCT/NOV/DEC   | 38                    | 12                                  | 33                 | -21              |
| JAN/FEB/MAR   | 0                | 0                 | 0                | 0                | JAN/FEB/MAR   | 4                     | 26                                  | 22                 | 4                |
| APR/MAY/JUNE  | 1                | 0                 | 0                | 0                | APR/MAY/JUNE  | 38                    | 0                                   | 0                  | 0                |